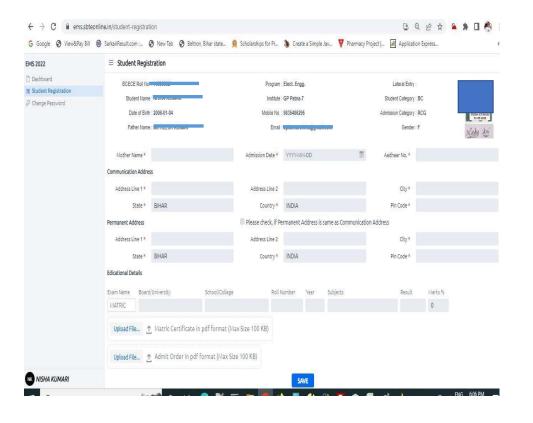

# SBTE - EMS State Board of Technical Education, Bihar

Fill out the comprehensive registration form after logging in with the User-name and Password issued via email or message

c) Submit the student personal details , qualification details.

Upload their Admit Order /Allotment Order , Matriculation Certificate and Intermediate (+2) Certificate (if Lateral Entry).

New Registration form

LE Registration form

d) Download the registration form and submit to their institute.