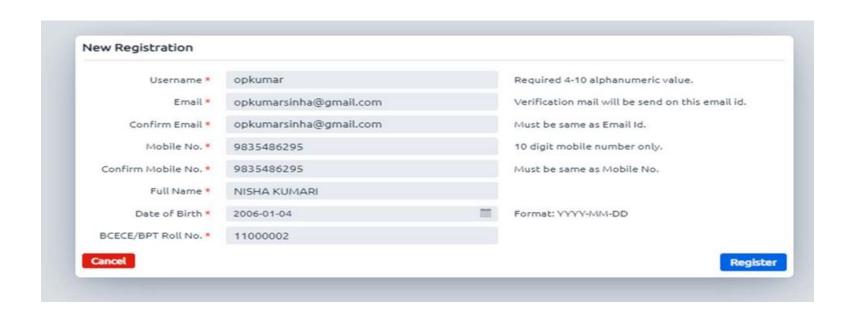

# SBTE - EMS State Board of Technical Education, Bihar

Fill out the comprehensive registration form after logging in with the User-name and Password issued via email or message

c) Submit the student personal details , qualification details.