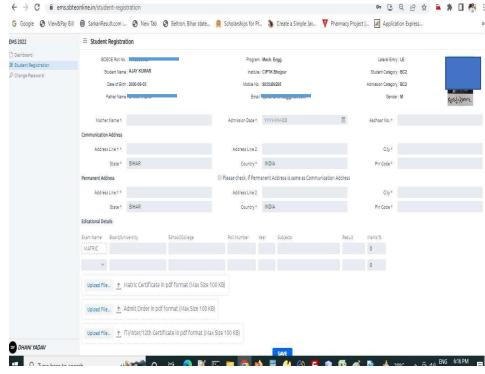

Upload their Admit Order /Allotment Order , Matriculation Certificate and Intermediate (+2) Certificate (if Lateral Entry).

New Registration form

LE Registration form

d) Download the registration form and submit to their institute.