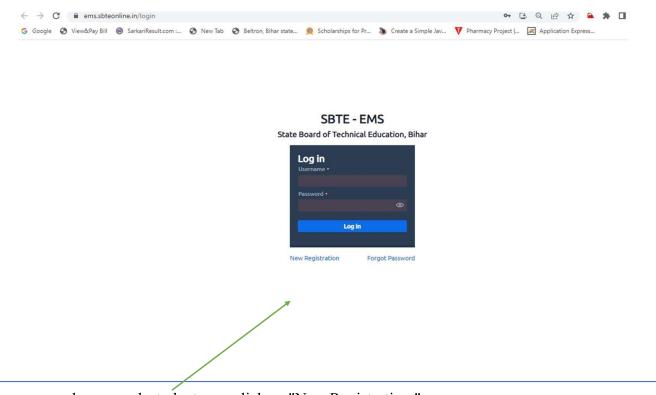

#### **Step 1. Student Registration**

- a) Make online fees payment.
- b) Creating a new user id as per BCECEB / BPTPIA data.

To create user-name and password, students can click on "New Registration."

Login details sent on the registered email/mobile number

To download the registration form which needed to be submitted in the respective institute, click on Student Registration.